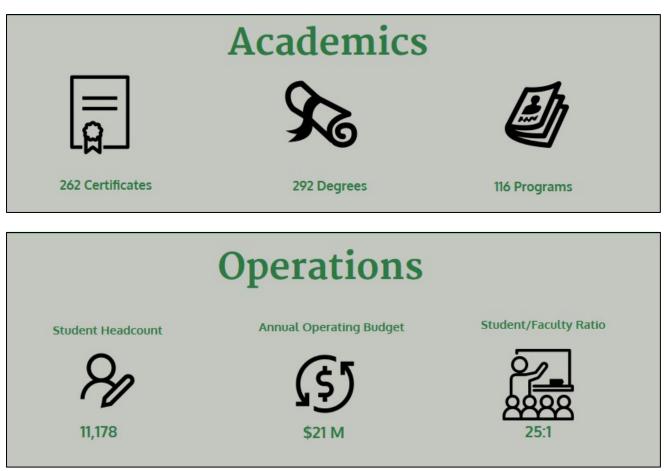

# **Cañada College Quick Facts**

Cañada College has served more than half a million students since 1968. The 131-acre campus in San Mateo County serves the South County, including Redwood City, San Carlos, Menlo Park, East Palo Alto, La Honda, Portola Valley, and Woodside.