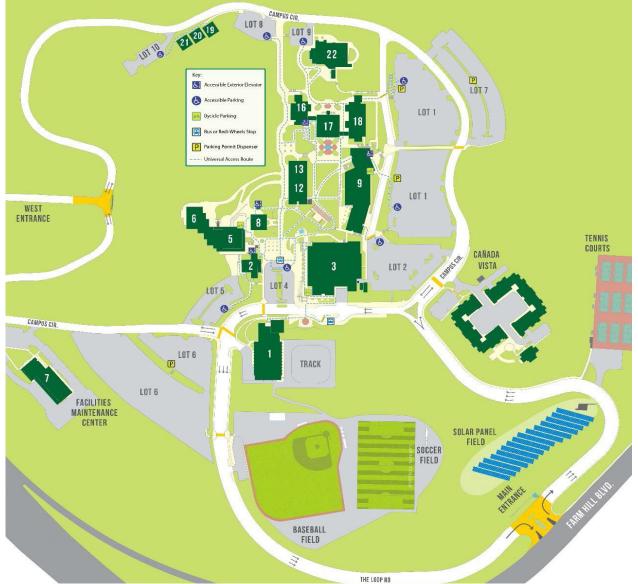

# **Cañada College Quick Facts**

Cañada College has served more than half a million students since 1968. The 131-acre campus in San Mateo County serves the South County, including Redwood City, San Carlos, Menlo Park, East Palo Alto, La Honda, Portola Valley, and Woodside.