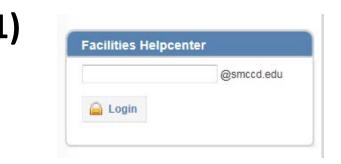

## How do I request assistance from Facilities?

http://smccd.edu/portal/

Log into the Facilities Helpcenter

| 2) | Bugs and Comments<br>Work Order Request |
|----|-----------------------------------------|
|    | Cañada College                          |
|    | Skyline College                         |
|    | College Of San Mateo                    |
|    | San Mateo District Office               |
|    | My Past Work Order Requests             |
|    | BIM                                     |