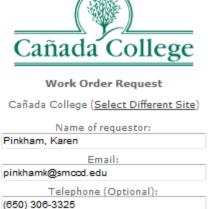

## How do I request assistance from Facilities?

http://smccd.edu/portal/

Log into the Facilities Helpcenter

| 2) | Bugs and Comments<br>Work Order Request |
|----|-----------------------------------------|
|    | Cañada College                          |
|    | Skyline College                         |
|    | College Of San Mateo                    |
|    | San Mateo District Office               |
|    | My Past Work Order Requests             |
|    | BIM                                     |

:: copyright by Onuma.com 2017 ::

3)

page and commence

Floor: (Please select building) Room: (Please select building) Additional location information: Please describe your work order request:

Building:

(Please select building)