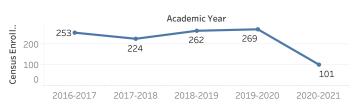

#### **Program Review Data Packet**

0

LOAD

2016-2017

#### **Question 7A**

#### **Academic Year 2020-21: Cooperative Education**







2017-2018

2017-2018

#### Section Count





2018-2019

2018-2019

2019-2020

2019-2020

2020-2021

2020-2021

#### **Question 8C**





#### Success Rate Modality

2016-2017



\*NOTE: All metrics for subpopulations with fewer than 10 students are suppressed. 6/11/2021 8:33:45 PM. To avoid misinterpretation of dashboard data, consultation with PRIE is strongly recommended prior to using any of the data for research or publication.

Face to Face

## Summary of Course-Level Success and Withdraw Rates Academic Year 2020-21: Cooperative Education



# Equity Supplement Gap Analysis for Program Review Academic Year: 2019-2020 Cooperative Education

### Question 8B1