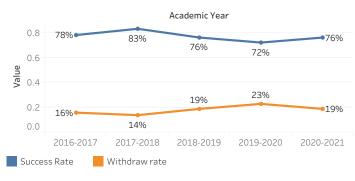

#### Success Rate Modality

2016-2017

\*NOTE: All metrics for subpopulations with fewer than 10 students are suppressed. 6/11/2021 8:33:45 PM. To avoid misinterpretation of dashboard data, consultation with PRIE is strongly recommended prior to using any of the data for research or publication.