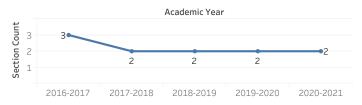

#### Section Count

2018-2019

2018-2019

2019-2020

2019-2020

2020-2021

2020-2021