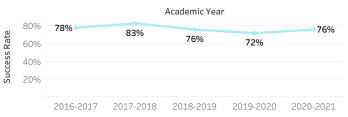

## Summary of Course-Level Success and Withdraw Rates Academic Year 2020-21: Cooperative Education