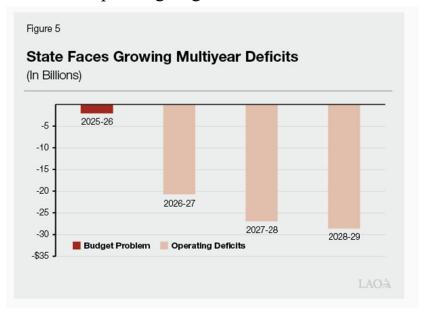

#### Legislative Analyst's Office (LAO)

- **Stable Funding Growth**: The 2025-26 budget reflects modest increases in Proposition 98 funding, ensuring continued support for K-12 schools and community colleges. Income tax revenues are up, driven by highincome earners and a strong stock market.
- Economic Volatility: While revenue trends are currently stable, future operating deficits highlight the need for cautious spending. Significant annual deficits of \$20–30 billion are expected in the following years.