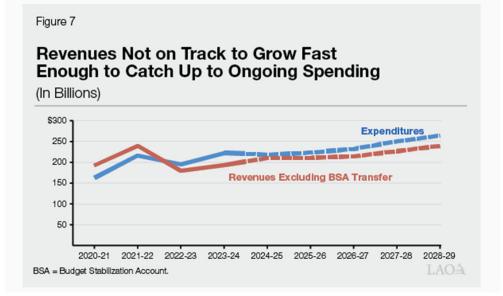

#### Legislative Analyst's Office (LAO)

- **Stable Funding Growth**: The 2025-26 budget reflects modest increases in Proposition 98 funding, ensuring continued support for K-12 schools and community colleges. Income tax revenues are up, driven by highincome earners and a strong stock market.
- Economic Volatility: While revenue trends are currently stable, future operating deficits highlight the need for cautious spending. Significant annual deficits of \$20–30 billion are expected in the following years.