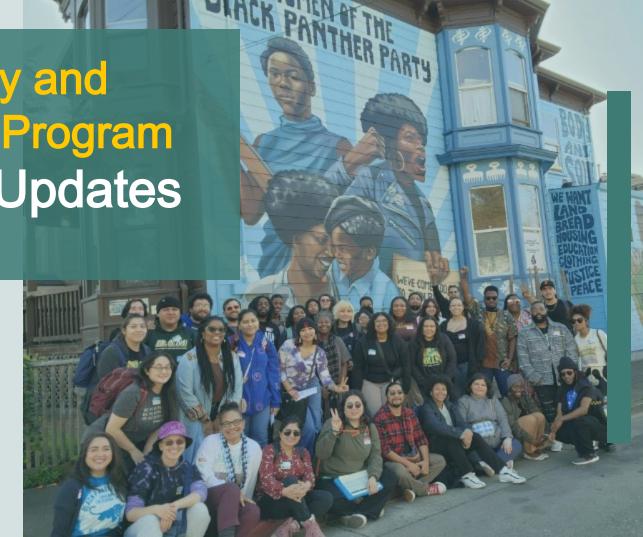

#### **Cultural Events Shared**

Highlighted events: HBCU visits!

50 person Black Panther Equity Excursion Black History Month w/high schools

**Equity Lens:** 133 less Black students applying