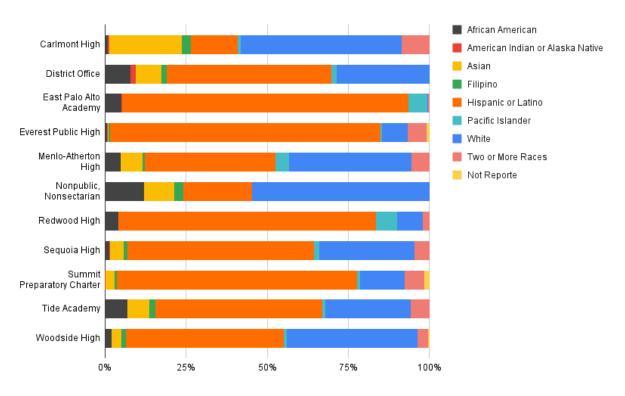

## Sequoia Union High School District Enrollment by Ethnicity (2019-20)

|                                 | Total | AA/Black | American Indian/Alaska N | Asian | Filipino | Hispanic | Pacific Islander | White | >=2 Races | Not Reported |
|---------------------------------|-------|----------|--------------------------|-------|----------|----------|------------------|-------|-----------|--------------|
| Carlmont High                   | 2,256 | 19       | 11                       | 504   | 66       | 322      | 23               | 1,116 | 195       | 0            |
| District Office                 | 63    | 5        | 1                        | 5     | 1        | 32       | 1                | 18    | 0         | 0            |
| East Palo Alto Academy          | 357   | 18       | 1                        | 0     | 0        | 315      | 21               | 1     | 1         | 0            |
| Everest Public High             | 387   | 2        | 1                        | 1     | 2        | 323      | 1                | 31    | 23        | 3            |
| Menlo-Atherton High             | 2,433 | 115      | 1                        | 169   | 15       | 979      | 104              | 917   | 133       | 0            |
| Nonpublic, Nonsectarian Schools | 33    | 4        | 0                        | 3     | 1        | 7        | 0                | 18    | 0         | 0            |
| Redwood High                    | 201   | 8        | 0                        | 0     | 0        | 160      | 13               | 16    | 4         | 0            |
| Sequoia High                    | 2,041 | 29       | 5                        | 83    | 27       | 1,172    | 33               | 598   | 94        | 0            |
| Summit Preparatory Charter High | 442   | 0        | 1                        | 12    | 3        | 328      | 4                | 60    | 27        | 7            |
| Tide Academy                    | 103   | 7        | 0                        | 7     | 2        | 53       | 1                | 27    | 6         | 0            |
| Woodside High                   | 1,922 | 36       | 4                        | 58    | 26       | 937      | 15               | 776   | 65        | 5            |