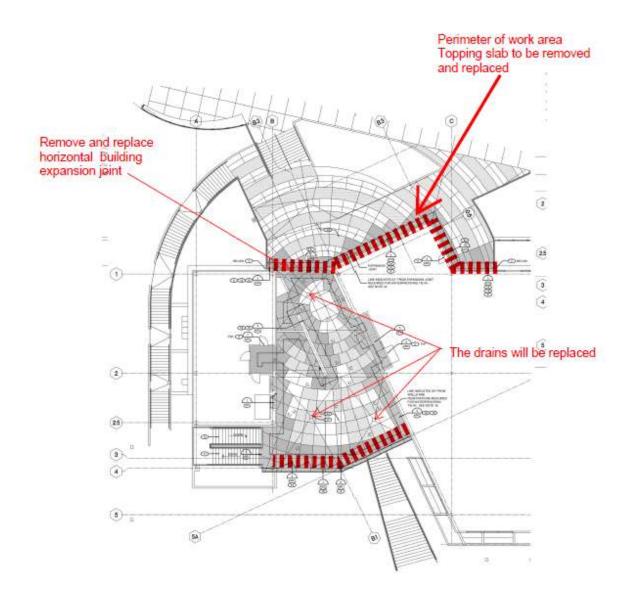

## **Construction Notice**

| Cañada College                                                                                                                                                                                                                                                                                                                                                                                                                                                                                                                                                                                                                                                                                                                                                                                                                                                                                                                                                                                                                                                                                                                                                                                                                                                                                                                                                                                                                                                                                                                                                                                                                                                                                                                                                                                       |
|------------------------------------------------------------------------------------------------------------------------------------------------------------------------------------------------------------------------------------------------------------------------------------------------------------------------------------------------------------------------------------------------------------------------------------------------------------------------------------------------------------------------------------------------------------------------------------------------------------------------------------------------------------------------------------------------------------------------------------------------------------------------------------------------------------------------------------------------------------------------------------------------------------------------------------------------------------------------------------------------------------------------------------------------------------------------------------------------------------------------------------------------------------------------------------------------------------------------------------------------------------------------------------------------------------------------------------------------------------------------------------------------------------------------------------------------------------------------------------------------------------------------------------------------------------------------------------------------------------------------------------------------------------------------------------------------------------------------------------------------------------------------------------------------------|
| CAÑ B9 Exterior Envelope Repair (Phase 3 & Phase 4)                                                                                                                                                                                                                                                                                                                                                                                                                                                                                                                                                                                                                                                                                                                                                                                                                                                                                                                                                                                                                                                                                                                                                                                                                                                                                                                                                                                                                                                                                                                                                                                                                                                                                                                                                  |
| CAN B9 Envelope Repair: Affected Areas on the exterior of Building 9 East Elevation Phase 3- October 23, 2019 thru November 15, 2019 Please find the list below of areas that will be impacted during the Third Phase on the East and North side of the building:  CAN B9:  Work will be taking place on the landing in front of the 3 <sup>rd</sup> floor entrance starting on 10/23/19 11/6/19 and is expected to be completed by 11/15/19 12/6/19. The 3 <sup>rd</sup> floor north entrance will remain open at all times for entry.  During this period the main stair from the 2 <sup>nd</sup> floor to the 3 <sup>rd</sup> floor may need to be temporarily closed. The elevator will remain open and accessible at all times. A construction update will be sent out prior to the closure of the stairs. It is expected to only be closed for 1 day.  On Friday, 11/8/2019, the stair will be closed.  The 3 <sup>rd</sup> floor landing coming from the parking lot will also need to be closed for a brief period of time. During this time pedestrian traffic will be re-routed using the stairs to the north of Building 9. The contractor will have a worker present at all times and will be assisting anyone that needs help. This closure is also supposed to be brief and should only cause 1 day of impact to the path of travel. The Construction team is working to have this closure occur on a Friday to limit the impact to the College.  The work that will be taking place during this time will be the demolition of concrete and removal of the existing slab to replace a minimum of 30 inches of the existing waterproofing membrane. It will also include the removal and replacement of horizontal building expansion joint, replacement of floor drains, welding, and |
|                                                                                                                                                                                                                                                                                                                                                                                                                                                                                                                                                                                                                                                                                                                                                                                                                                                                                                                                                                                                                                                                                                                                                                                                                                                                                                                                                                                                                                                                                                                                                                                                                                                                                                                                                                                                      |

Please refer to the attached drawing of the landing to understand the areas that will be impacted. There will be noise associated with the work, specifically when the concrete is being removed. The construction team is working with the college to minimize any disruptions to those in the building and the surrounding area. As always, thank you for your patience while we work to accomplish this important phase of work. Schedule: Begin Date: 11/6/2019 Begin Time: 6:30 AM 12/6/2019 4:00 PM End Date: End Time: Notice Noise Pedestrian Access Traffic Category: Noise impacts might be noticeable on the surrounding areas. Campus Impact: Please direct any questions or concerns related to this project to: Project Contact: Name: Thomas Lo E-mail: lot@smccd.edu 650-378-7319 Telephone: