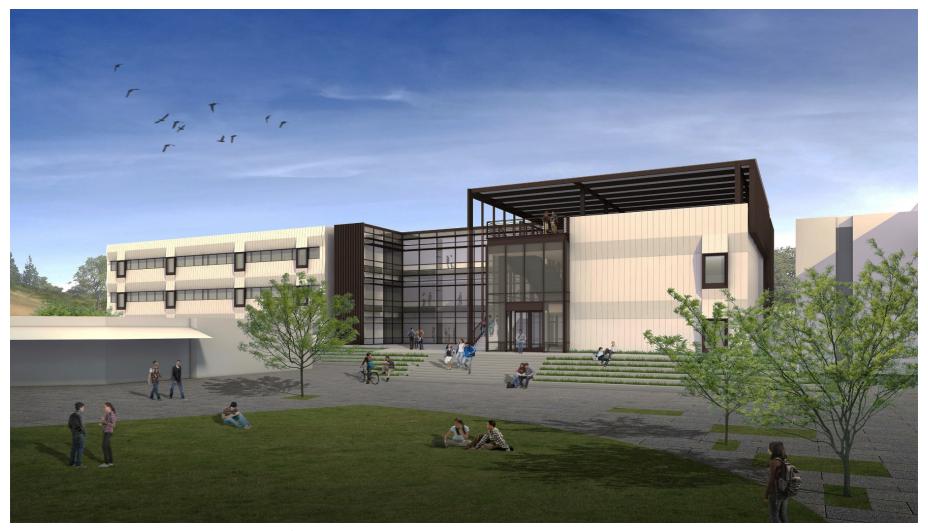

### Cañada College Science and Technology Building (B23N)

Cañada College Math and Science Building (B23N) [McCarthy/HGA]