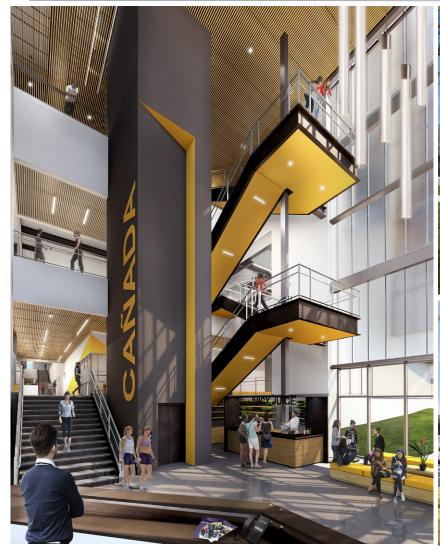

### Cañada College Science and Technology Building (B23N)

Cañada College Math and Science Building (B23N) [McCarthy/HGA]