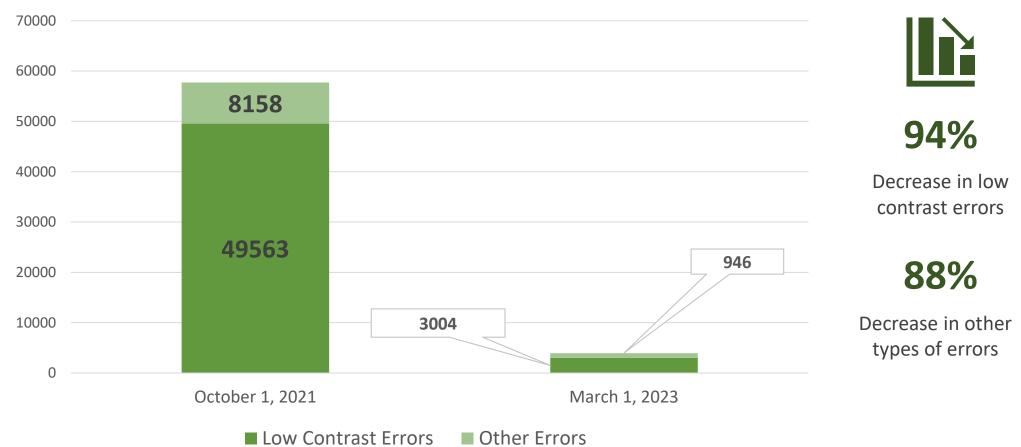

### Web Accessibility

#### Number of Accessibility Errors on the Website over Time