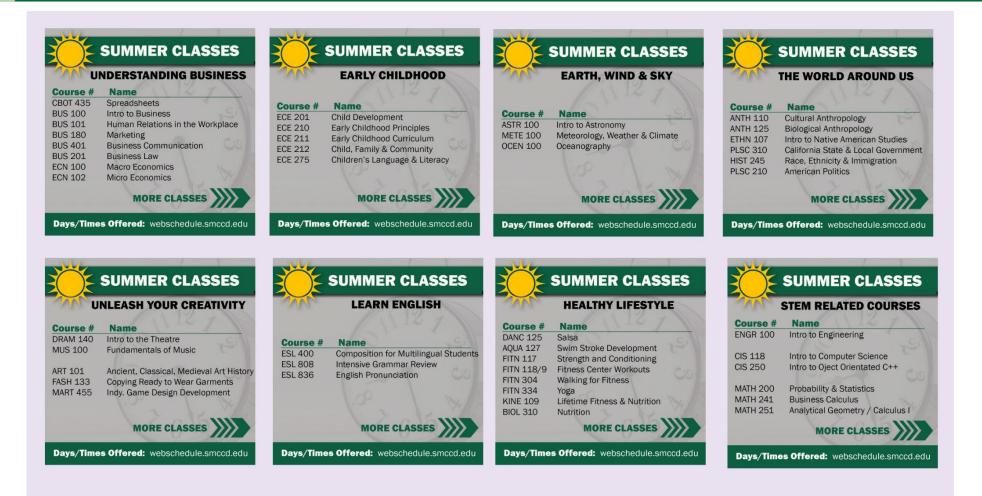

## Summer Class Push (similar to Fall)

# Free College Summer/Fall Enrollment Campaign

- Summer campaign launched April 1
- Fall campaign to launch May 1

Advertising on platforms such as:

- Snapchat
- TikTok
- YouTube
- Facebook & Instagram
- LinkedIn
- Google Search