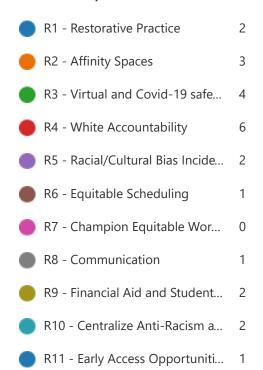

Select any recommendations that you think should be reconsidered.

2. Below are a list of the short-term recommendations. Rank the recommendations based on what you think are the highest priorities. **1** = **highest priority.** The ranking numbers will appear once you start moving the goals around.