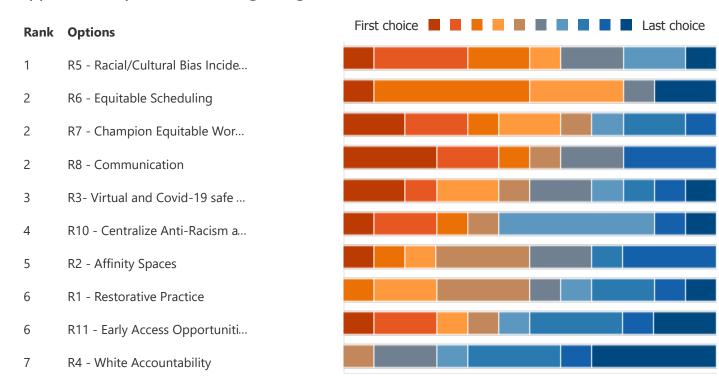

Select any recommendations that you think should be reconsidered.

2. Below are a list of the short-term recommendations. Rank the recommendations based on what you think are the highest priorities. **1** = **highest priority.** The ranking numbers will appear once you start moving the goals around.