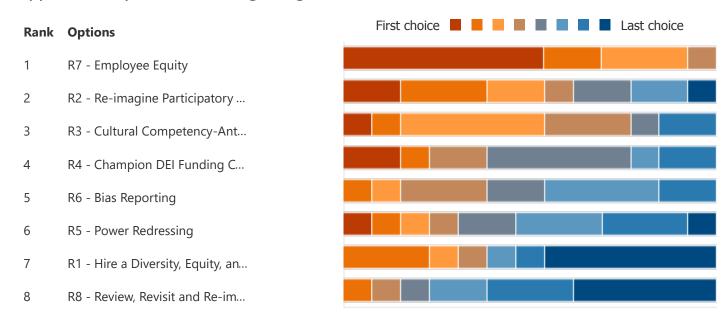

Select any recommendations that you think should be reconsidered.

4. Below are a list of the long-term recommendations. Rank the recommendations based on what you think are the highest priorities. **1** = **highest priority.** The ranking numbers will appear once you start moving the goals around.