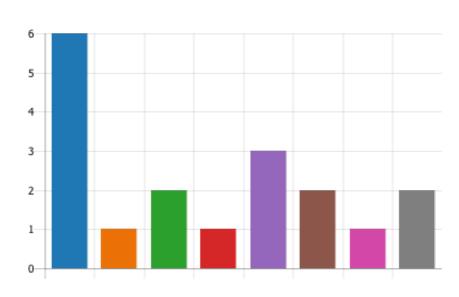

Select any recommendations that you think should be reconsidered.

2. Below are a list of the short-term recommendations. Rank the recommendations based on what you think are the highest priorities. **1** = **highest priority.** The ranking numbers will appear once you start moving the goals around.