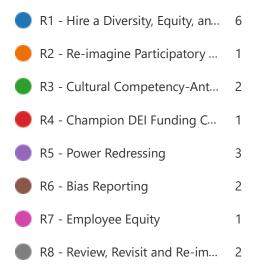

Select any recommendations that you think should be reconsidered.

4. Below are a list of the long-term recommendations. Rank the recommendations based on what you think are the highest priorities. **1** = **highest priority.** The ranking numbers will appear once you start moving the goals around.