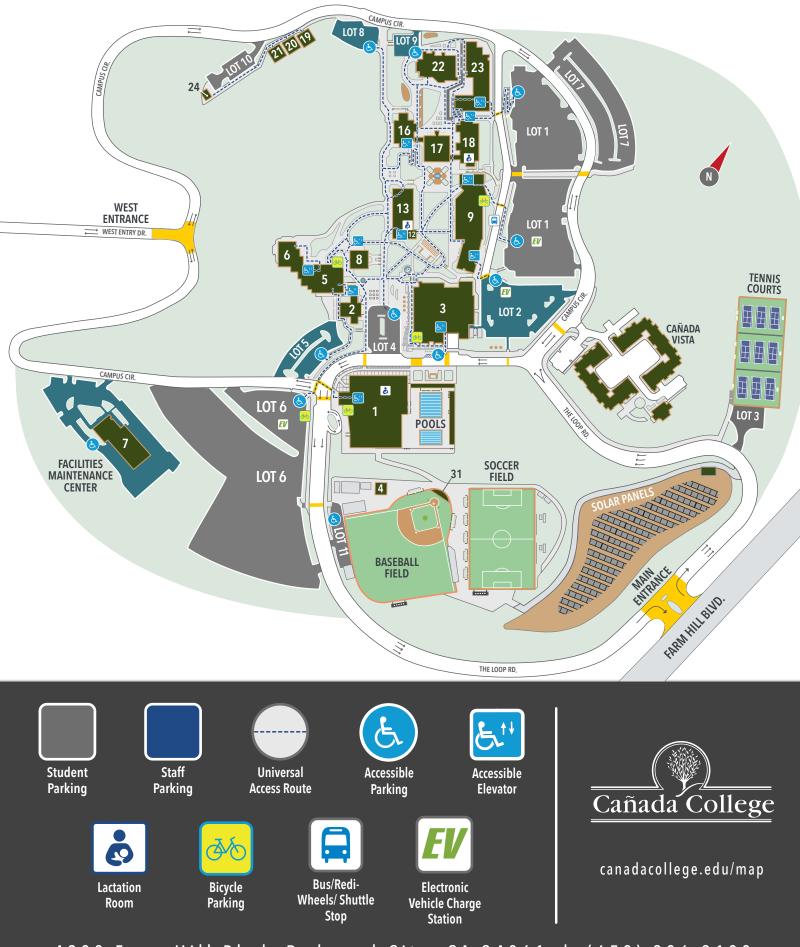

## Cañada College Campus Map

4200 Farm Hill Blvd, Redwood City, CA 94061 | (650) 306-3100

## Cañada College Directory

| Department/Service                                    | Building    | Department/Service                                  | Building       |
|-------------------------------------------------------|-------------|-----------------------------------------------------|----------------|
| AANAPISI Access, Relevance, Community (ARC) Project   | 9-106       | Lost & Found (located in Public Safety)             | 22-106         |
| Academic Support & Learning Technologies Division     | 9-345       | Marketing Department (Public Information Office)    | 8-112          |
| ACCEL / Adult Education Program                       | 9-343       | Middle College High School Program                  | 18-111         |
| Admissions & Records/Registration                     | 9-119A      | NextUp                                              | 9-133          |
| Articulation Office                                   | 9-135       | Observatory                                         | 24             |
| Athletics (Kinesiology, Athletics and Dance Division) | 1-157       | Office of Equity                                    | 13-111         |
| Athletic Center (Community Fitness)                   | 1-102       | Orientation/Initial Course Placement                | 9-120          |
| Baseball Field Press Box                              | 31          | Outreach Program                                    | 5-108          |
| Athletic Field Restroom                               | 4           | Personal Counseling Center (PCC)                    | 5-303          |
| Bookstore                                             | 2           | Placement Tests/Assessment                          | 9-120          |
| Business Office/Cashier                               | 18-109      | Planning, Research, and Institutional Effectiveness |                |
| Business, Design & Workforce Division                 | 13          | (PRIE) Office                                       | 8-211          |
| Business Skills Center                                | 18-109      | Pony Espresso                                       | 12             |
| CalWORKs                                              | 9-137       | President's Office                                  | 8-206          |
| Cañada Market (SparkPoint)                            | 5-202       | Promise Scholars Program at Cañada College          | 6-112          |
| Career Center                                         | 5-332       | Public Information Office (Marketing Dept.)         | 8-112          |
| Cashier's Office                                      | 9-119       | Public Safety (Parking Enforcement)                 | 22-106         |
| College for Working Adults (CWA)                      | 9-209       | Puente Project                                      | 9-138          |
| COLTS (Community of Learning Through Sports)          | 1-157       | Refunds/Cashier (Registration Fees)                 | 9-119          |
| Colts Café                                            | 1           | Science and Technology Division                     | 23-137         |
| COLTS-CON                                             | 9-219A      | SparkPoint at Cañada College                        | 18-106         |
| COLTS-U Transfer Center                               | 9-106       | STEM Center                                         | 9-210          |
| Counseling Services Division                          | 9-135       | Student Housing (Off Campus) Information            | 5-354          |
| Cultural Center                                       | 17-107      | Student Life & Leadership/ASCC Office               | 5-354          |
| Disability Resource Center (DRC)                      | 9-120       | Theater Event Manager                               | 3-334          |
| Dual Enrollment Program                               | 6-105       | Transcripts (Admissions & Records)                  | 9-119A         |
| English as a Second Language (ESL) Office             | 3-147       | Transportation: SAMTRANS Bus Schedules/Passes       | 9-119          |
| EOPS / CARE / FYSI / NextUp                           | 9-133       | TRiO Student Support Services Program               | 9-213          |
| Facilities Maintenance Center                         | 7           | Umoja Community                                     | 9-304          |
| Facilities Usage/Rental                               | 9-119       | Undocumented Community Center (UCC)                 | 9-304<br>9-118 |
| Financial Aid                                         | 9-109       | University Programs                                 | 9-116          |
| Financial Literacy Lab                                | 9-123       | Veterans' Services and Certification                | 9-100          |
| The Grove/Cafeteria                                   | 5           |                                                     | 9-121<br>9-151 |
| Guided Pathways Peer Mentor Program                   | 9-220       | VROC (Veteran Resource & Opportunity Center)        |                |
| Health Center                                         | 5-303       | Vice President, Administrative Services             | 8-116          |
| Humanities & Social Sciences Division                 | 3-205       | Vice President, Instruction                         | 8-202          |
| International Student Center                          | 9-163       | Vice President, Student Services                    | 8-209          |
| Kinesiology, Athletics & Dance (KAD) Division         | 1-157       | Welcome Center                                      | 9-120          |
| Learning Center                                       | 9-210       | Work Experience Education                           | 13-124         |
| Library                                               | 9-3rd Floor | Writing Center (In the Learning Center)             | 9-210          |