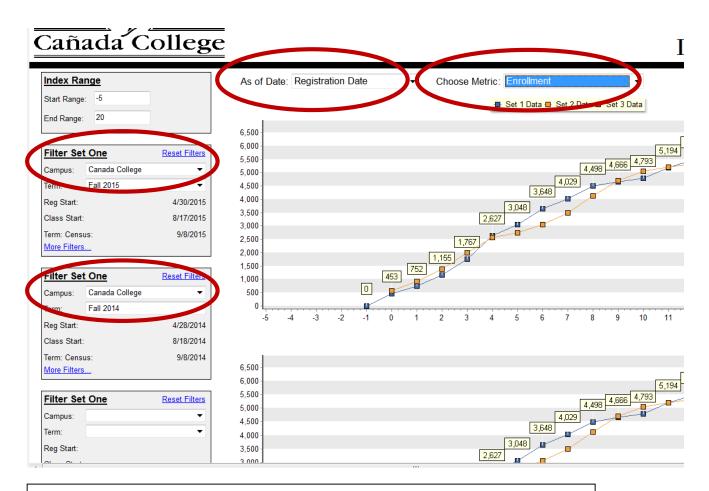

## Cañada Interactive Enrollment Banner Dashboard Draft

The Interactive Enrollment Banner Dashboard shows real time enrollment daily trends.

Filter Set one:

Select Campus: Cañada College

Select Term: Fall 2015

Filter Set Two: Select Campus: Cañada College

Select Term: Fall 2014

As of Date: Registration Date

Choose Metric: Enrollment