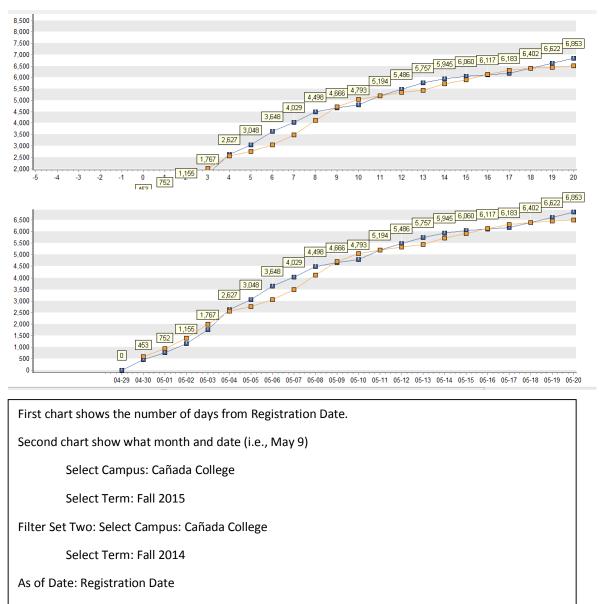

## Cañada Interactive Enrollment Banner Dashboard Draft

The Interactive Enrollment Banner Dashboard shows real time enrollment daily trends.

Filter Set one:

Select Campus: Cañada College

Select Term: Fall 2015

Filter Set Two: Select Campus: Cañada College

Select Term: Fall 2014

As of Date: Registration Date

Choose Metric: Enrollment